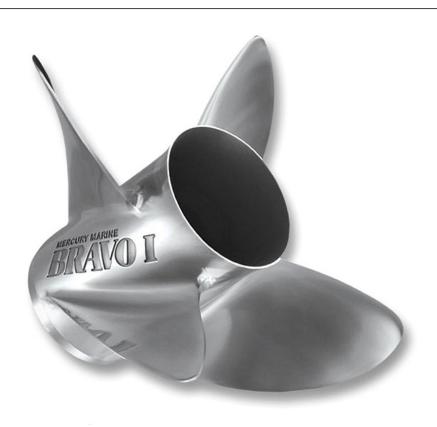

### **Description**

Mercury Racing propeller specialists have enhanced the performance of the four-bladeBravo Ipropeller to strategic Lab Finishing specifications for maximum performance. Lab Finishing Technicians lab finish these popular Bravo One, X, XR and Sport Master sterndrive and Verado propellers by thinning propeller blade surfaces in specific areas, modifying the leading and trailing edges and balancing the propeller all for maximum efficiency. The propellers provide top performance in a variety of performance boat applications.

The Mercury Racing Lab Finished Bravo I propeller offers great planing performance, excellent mid-range speeds and awesome top end speeds, The Bravo I propellers are designed for Cats and step bottom and center console boats looking for the ultimate top end speeds and are available in LH and RH rotations with one-inch incremental pitch sizes, ranging from 22" to 36".

SPECIFICATIONS
Diameter | 15 1/4"
Pitch | 22" - 36"
Rotation | LH & RH